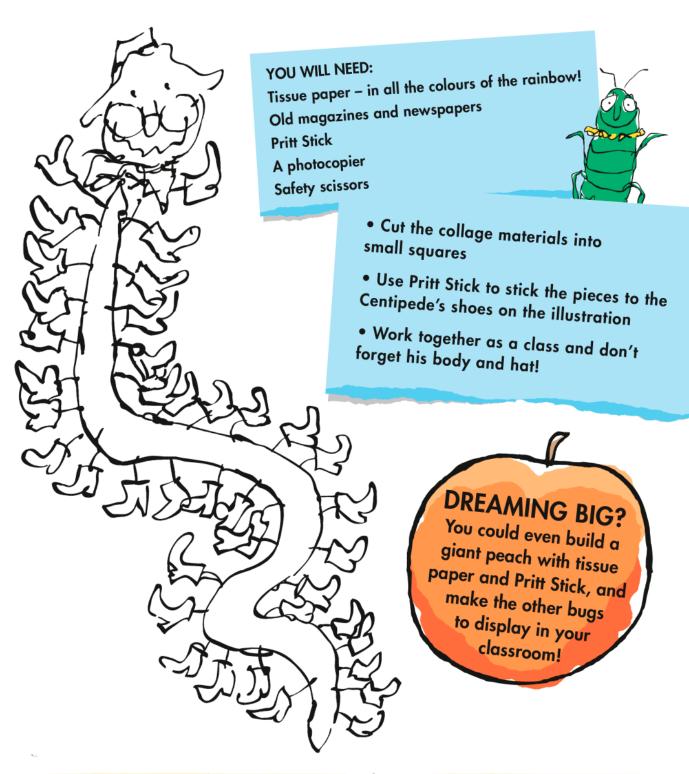

# **INSECTS**

James's friends are lost in the Giant Peach! He will need to venture into the centre of the fruit to rescue them! Can you help him find his way through the maze below?

The Centipede may like to boast he has 100 feet, although really he has 42. Photocopy this illustration as large as you can and then challenge each of your pupils to design him a new pair of shoes!