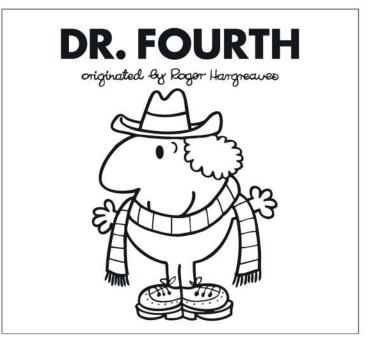

#### **COLOUR IN THE WHONIVERSE**

Grab your pens and pencils and colour in the Doctors!

Collect the greatest mash-up in the entire Whoniverse!

doctorwhochildrensbooks.co.uk