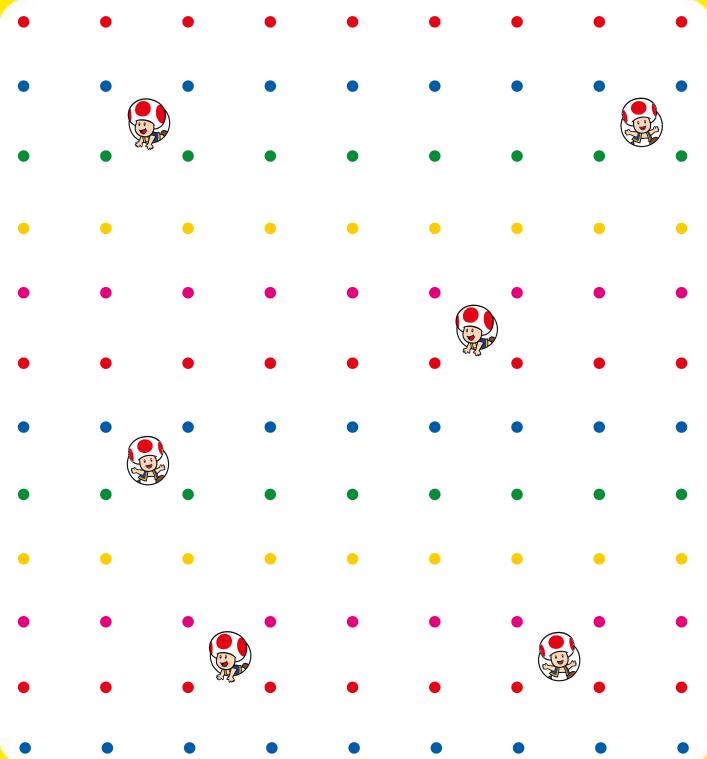

## TOAD BOXES

With a friend, take turns connecting two dots with a straight line. If the line you draw completes a box, put your initials in it and take another turn. You score one point for each box containing your initials. If a box you completed also contains a Toad, give yourself two points. When all the boxes are completed, the player with the most points wins!