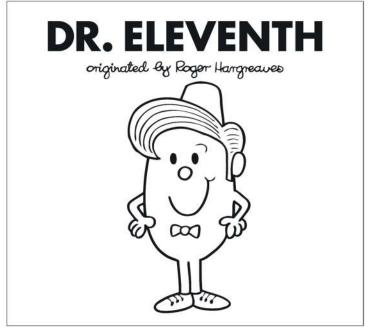

#### **HELP DR. ELEVENTH**

Bow ties are cool!

Draw a bow tie and a fez on Dr. Eleventh

Collect the greatest mash-up in the entire Whoniverse!

doctorwhochildrensbooks.co.uk