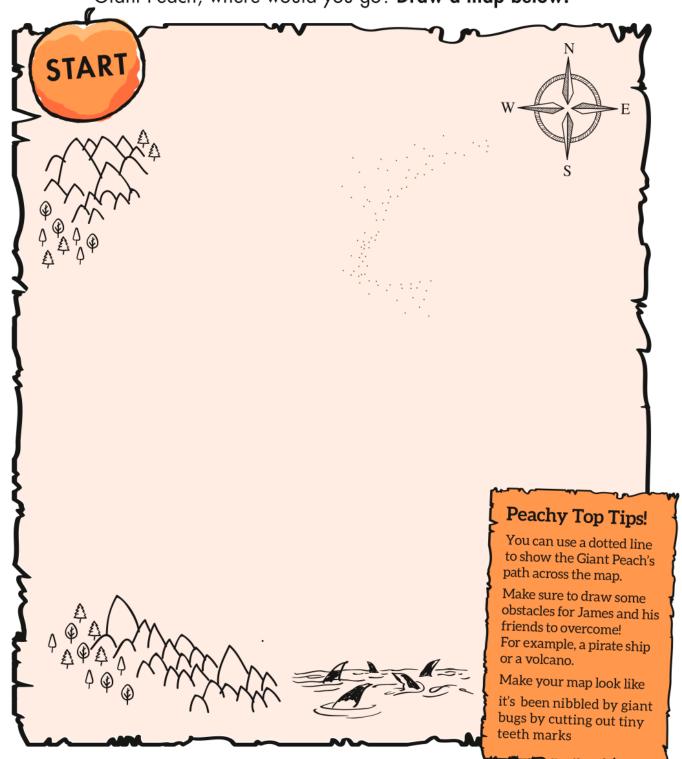

# **WOULD YOU GO?**

In James and the Giant Peach, James and the giant bugs go on an adventure around the world! If you could go on an adventure in the Giant Peach, where would you go? **Draw a map below!** 