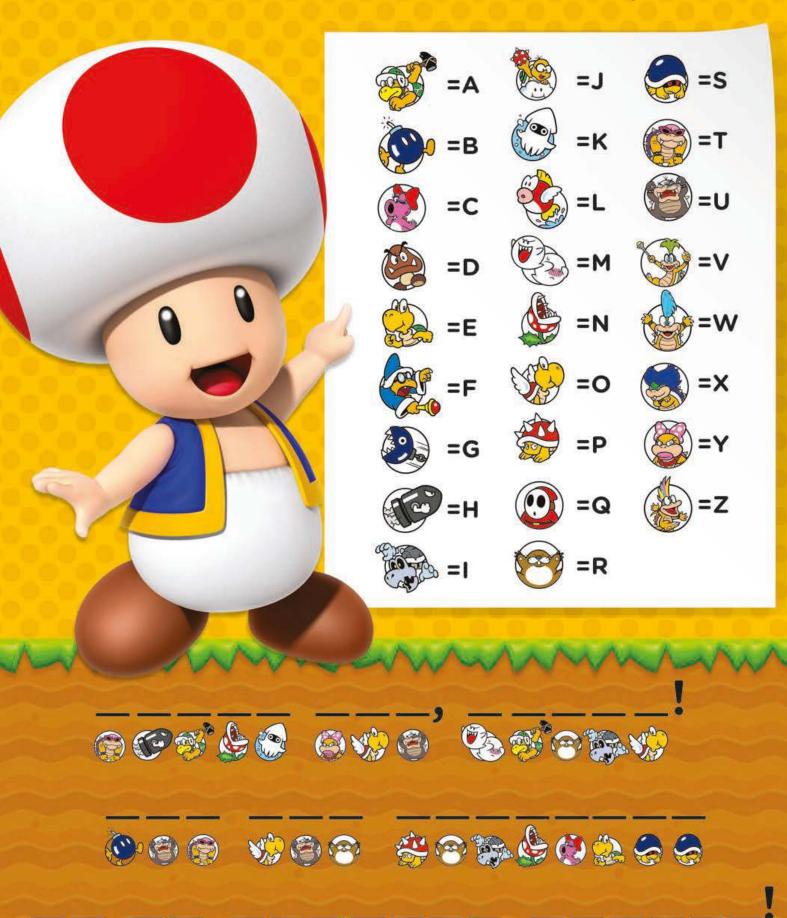

Mario has reached the end of Bowser's Castle and sent the Koopa King racing off to his next fortress. But it looks like Peach is nowhere to be found! Use the minion code below to decode Toad's message to Mario!