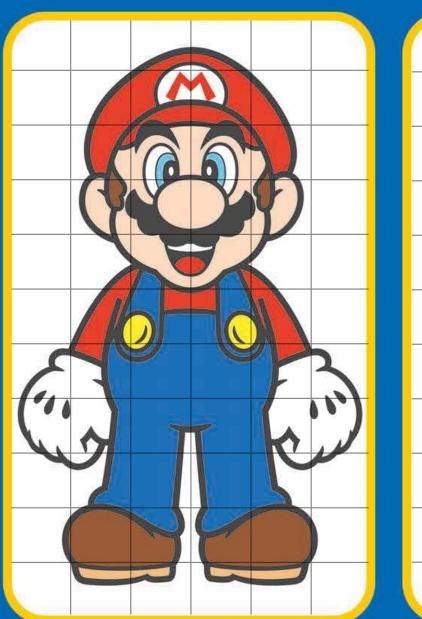

# DRAW MARIO!

Use the grid below to learn how to draw Mario. Take it box by box. Don't forget his bushy moustache! Use your stickers to surround Mario with his fearless friends and fiendish foes.