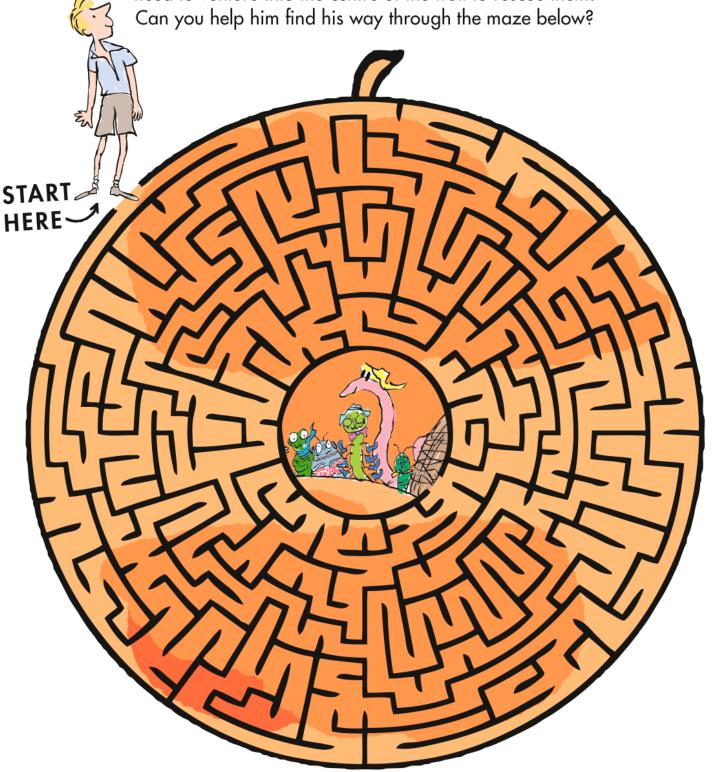

# **INSECTS**

James's friends are lost in the Giant Peach! He will need to venture into the centre of the fruit to rescue them! Can you help him find his way through the maze below?

The Centipede may like to boast he has 100 feet, although really he has 42. Photocopy this illustration as large as you can and then challenge each of your pupils to design him a new pair of shoes!