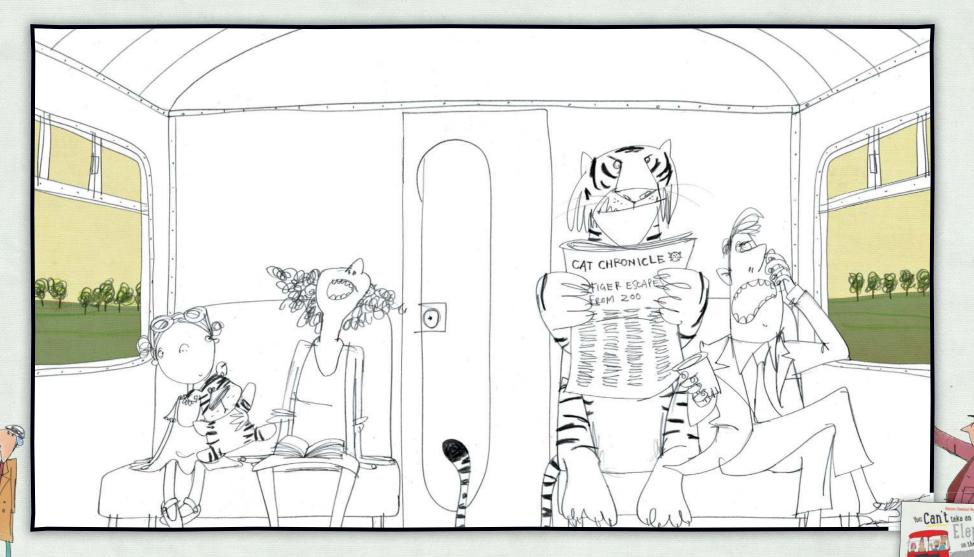

### Nor should a tiger travel by train . . . Think of the panic. Think of the pain.

A tiger reading a newspaper on a train would be crazy, barmy and insane. What colour would you make the one in the picture below?