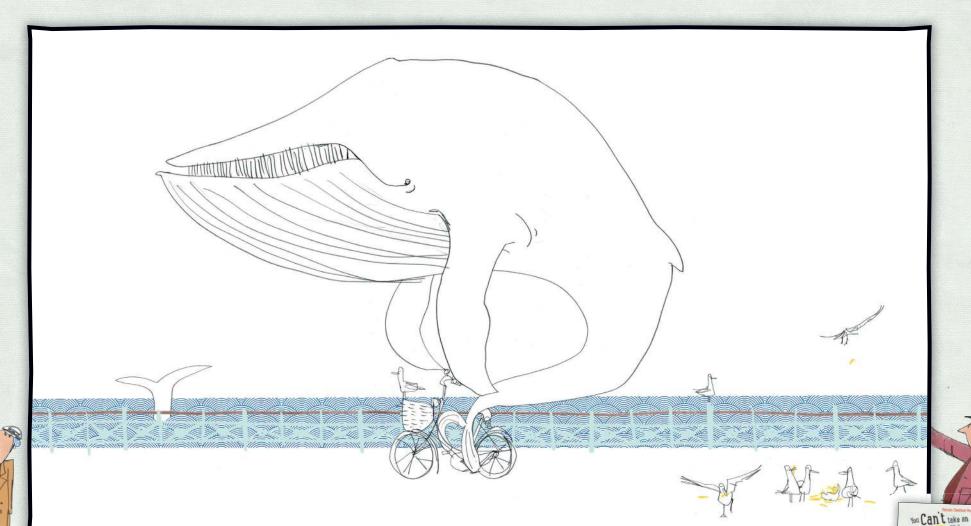

# And don't ask a whale to ride a bike . . . Just imagine what it would be like.

Whales are surely too big for bikes. How would you decorate this very funny sight?

Coloured in by: