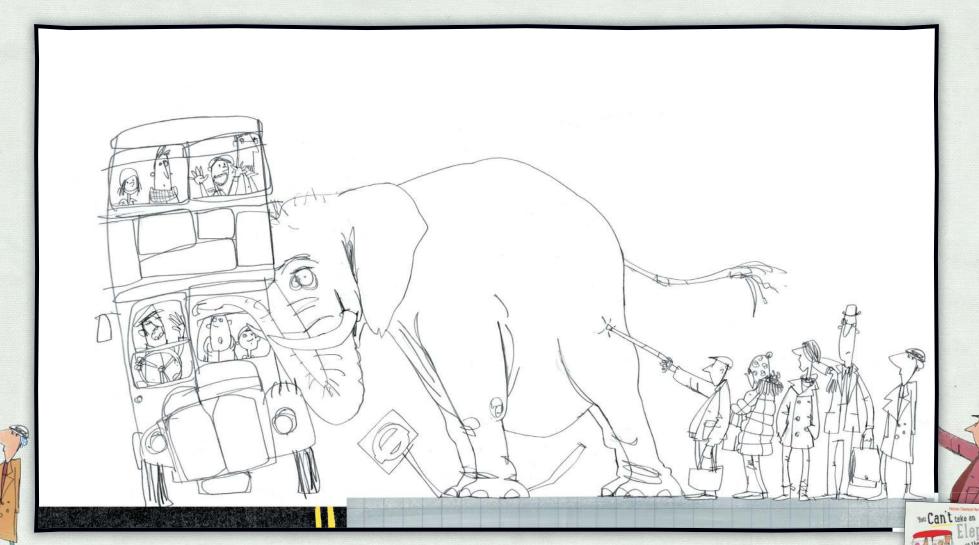

### And don't sit a monkey in a shopping trolley . . . For monkeys are naughty and find it jolly . . .

To snatch your shopping and chuck it about! What colours would you add to this crazy scene?

Coloured in by: